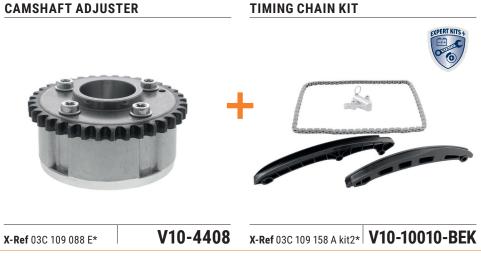

## Please note the following carefully

- 1. install latest version of camshaft adjuster
- 2. update the system of the control unit after replacement
- 3. reset engine's learn values

VAICO recommends replacing the timing chain set V10-10010-BEK together with the camshaft adjuster V10-4408! Both items are also available together as Expert Kit+ V10-10010. In addition to the timing chain kit and camshaft adjuster, this kit also includes a gasket, accessories and a suitable amount of engine oil.