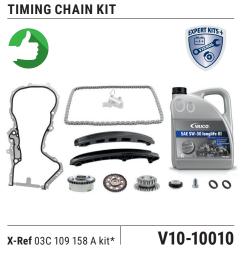

## Please note the following carefully

- 1. install latest version of camshaft adjuster
- 2. update the system of the control unit after replacement
- 3. reset engine's learn values

VAICO recommends replacing the timing chain set V10-10010-BEK together with the camshaft adjuster V10-4408! Both items are also available together as Expert Kit+ V10-10010. In addition to the timing chain kit and camshaft adjuster, this kit also includes a gasket, accessories and a suitable amount of engine oil.